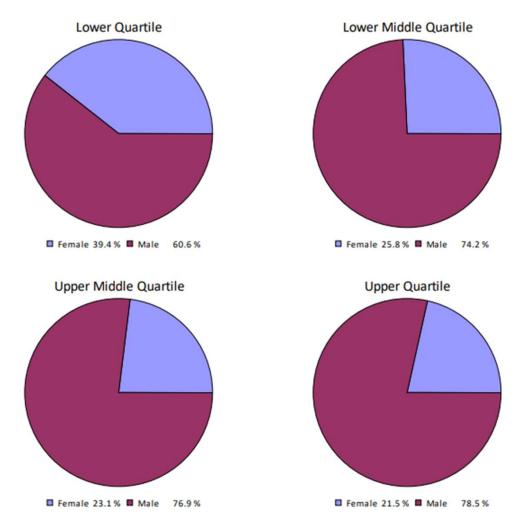

| Tilda Ltd 263<br>employees | Proportion of<br>men/women<br>in Lower<br>quartile pay<br>band<br>(M%/F%) | Proportion of<br>men/women<br>in Lower<br>middle<br>quartile pay<br>band<br>(M%/F%) | Proportion of<br>men/women<br>in Upper<br>middle<br>quartile pay<br>band<br>(M%/F%) | Proportion of<br>men/women<br>in Upper<br>quartile pay<br>band<br>(M%/F%) | Proportion of<br>employees<br>receiving<br>bonus<br>(M%/F%) |
|----------------------------|---------------------------------------------------------------------------|-------------------------------------------------------------------------------------|-------------------------------------------------------------------------------------|---------------------------------------------------------------------------|-------------------------------------------------------------|
| Tilda                      | 60.6 / 39.4                                                               | 74.2 / 25.8                                                                         | 76.9 / 23.1                                                                         | 78.5 / 21.5                                                               | 90 / 87.6                                                   |