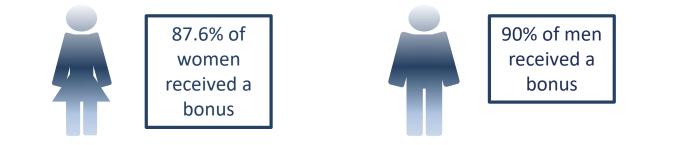

## **Gender Bonus Pay**

| Tilda Ltd 263<br>employees | Proportion of<br>men/women<br>in Lower<br>quartile pay<br>band<br>(M%/F%) | Proportion of<br>men/women<br>in Lower<br>middle<br>quartile pay<br>band<br>(M%/F%) | Proportion of<br>men/women<br>in Upper<br>middle<br>quartile pay<br>band<br>(M%/F%) | Proportion of<br>men/women<br>in Upper<br>quartile pay<br>band<br>(M%/F%) | Proportion of<br>employees<br>receiving<br>bonus<br>(M%/F%) |
|----------------------------|---------------------------------------------------------------------------|-------------------------------------------------------------------------------------|-------------------------------------------------------------------------------------|---------------------------------------------------------------------------|-------------------------------------------------------------|
| Tilda                      | 60.6 / 39.4                                                               | 74.2 / 25.8                                                                         | 76.9 / 23.1                                                                         | 78.5 / 21.5                                                               | 90 / 87.6                                                   |