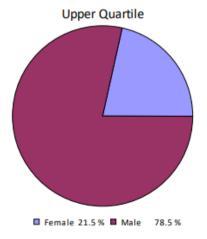

| Tilda Ltd 263<br>employees | Proportion of men/women in Lower quartile pay band (M%/F%) | Proportion of men/women in Lower middle quartile pay band (M%/F%) | Proportion of men/women in Upper middle quartile pay band (M%/F%) | Proportion of<br>men/women<br>in Upper<br>quartile pay<br>band<br>(M%/F%) | Proportion of employees receiving bonus (M%/F%) |
|----------------------------|------------------------------------------------------------|-------------------------------------------------------------------|-------------------------------------------------------------------|---------------------------------------------------------------------------|-------------------------------------------------|
| Tilda                      | 60.6 / 39.4                                                | 74.2 / 25.8                                                       | 76.9 / 23.1                                                       | 78.5 / 21.5                                                               | 90 / 87.6                                       |