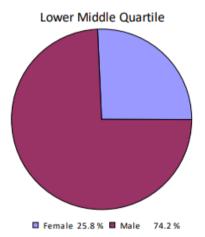

| Tilda Ltd 263<br>employees | Proportion of men/women in Lower quartile pay band (M%/F%) | Proportion of men/women in Lower middle quartile pay band (M%/F%) | Proportion of men/women in Upper middle quartile pay band (M%/F%) | Proportion of<br>men/women<br>in Upper<br>quartile pay<br>band<br>(M%/F%) | Proportion of employees receiving bonus (M%/F%) |
|----------------------------|------------------------------------------------------------|-------------------------------------------------------------------|-------------------------------------------------------------------|---------------------------------------------------------------------------|-------------------------------------------------|
| Tilda                      | 60.6 / 39.4                                                | 74.2 / 25.8                                                       | 76.9 / 23.1                                                       | 78.5 / 21.5                                                               | 90 / 87.6                                       |