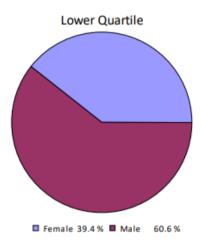

| Tilda Ltd 263<br>employees | Proportion of men/women in Lower quartile pay band (M%/F%) | Proportion of men/women in Lower middle quartile pay band (M%/F%) | Proportion of men/women in Upper middle quartile pay band (M%/F%) | Proportion of<br>men/women<br>in Upper<br>quartile pay<br>band<br>(M%/F%) | Proportion of employees receiving bonus (M%/F%) |
|----------------------------|------------------------------------------------------------|-------------------------------------------------------------------|-------------------------------------------------------------------|---------------------------------------------------------------------------|-------------------------------------------------|
| Tilda                      | 60.6 / 39.4                                                | 74.2 / 25.8                                                       | 76.9 / 23.1                                                       | 78.5 / 21.5                                                               | 90 / 87.6                                       |