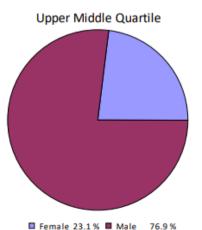

| Tilda Ltd 263<br>employees | Proportion of men/women in Lower quartile pay band (M%/F%) | Proportion of men/women in Lower middle quartile pay band (M%/F%) | Proportion of men/women in Upper middle quartile pay band (M%/F%) | Proportion of<br>men/women<br>in Upper<br>quartile pay<br>band<br>(M%/F%) | Proportion of employees receiving bonus (M%/F%) |
|----------------------------|------------------------------------------------------------|-------------------------------------------------------------------|-------------------------------------------------------------------|---------------------------------------------------------------------------|-------------------------------------------------|
| Tilda                      | 60.6 / 39.4                                                | 74.2 / 25.8                                                       | 76.9 / 23.1                                                       | 78.5 / 21.5                                                               | 90 / 87.6                                       |